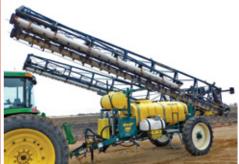

# **SPRAYER**

2002 Spray-Air 3400 pull-type sprayer, 90' suspended boom, 1,000 gal. poly tank, rinse tank, foam markers, combination wet/air spray boom, hyd. liquid pump, 1000 PTO fan, triple nozzles, 3-section control, Raven monitor, adj. axles, 13.6-38 tires, S/N34130