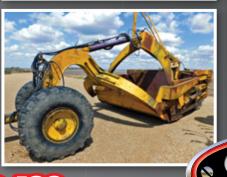

#### **SCRAPERS & LASER MAST**

Letourneau LS converted hyd. push-off scraper, 8 yd., dolly front, rear hitch, 14.00-20 front tires, 16.00R20 rear tires, S/NS-15696-LS-J Midland 45D hyd. dump scraper, 4-1/2 yd., dolly front, 11L-15 front tires, 9.00-20 rear tires, S/N5716 Hyd. laser mast, off scraper