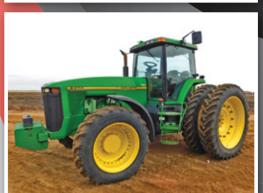

# TRACTORS

1998 John Deere 9300, 4WD, deluxe cab, Field Office, 24 spd., 4 hyd., return flow, air seeder hookup, front & rear wheel weights, performance monitor, Michelin 650/65R42 duals, 7,930 hrs., S/NRW9300H010315 1995 John Deere 8200, MFWD, deluxe cab, buddy seat, powershift, 3 hyd., return flow, power beyond, 3 pt., quick hitch, 1000 PTO, diff lock, (18) front suitcase weights, front fenders, 380/90R50 rear duals, 380/85R34 fronts, 10,809 hrs., S/NRW8200P001980