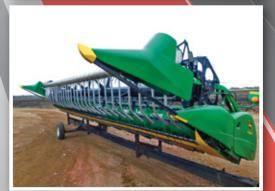

2013 John Deere 630F flex head, 30', finger reel, AWS air bar, low dam, AHH, Insight header control, multi pt. hookups, contour shafts, long poly dividers, stubble lights, S/N1H00630FED0755313

John Deere non-chopping corn head, 8x22", GVL poly snouts, reg. rolls, 00/10 Series hookups, S/N283459H