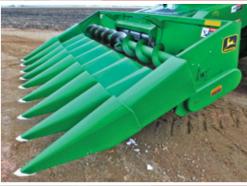

2013 John Deere 630F flex head, 30', finger reel, AWS air bar, low dam, AHH, Insight header control, multi pt. hookups, contour shafts, long poly dividers, stubble lights, S/N1H00630FED0755313

John Deere non-chopping corn head, 8x22", GVL poly snouts, reg. rolls, 00/10 Series hookups, S/N283459H