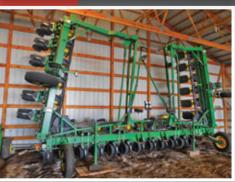

### TILLAGE EQUIPMENT

John Deere 980 field cultivator, 44-1/2', 5-section fold, single pt. depth, walking tandems across, John Deere 3-bar harrow, S/NN00980X017286

IHC 480 tandem disc, 24', spring assist folding wings, scrapers, tandems across, S/N480U-1111