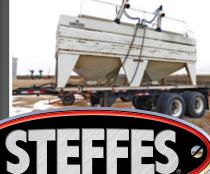

mechanical drive, hyd. lift, 540 PTO, S/N137871 Westgo hyd. drill fill auger, 16'x5"

Header mover, 3 pt.

Demco set of side mount saddle tanks, 240 gal. each, mounts for John Deere 8000 Series MFWD tractor