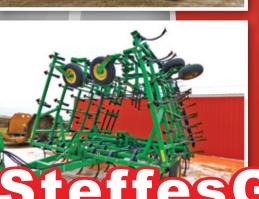

### TILLAGE EQUIPMENT

John Deere 980 field cultivator, 44-1/2', 5-section fold, single pt. depth, walking tandems across, John Deere 3-bar harrow, S/NN00980X017286

IHC 480 tandem disc, 24', spring assist folding wings, scrapers, tandems across, S/N480U-1111

Melroe pull-type harrow, 45', 5-bar sections, auto fold