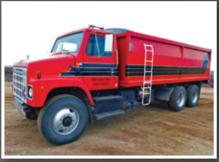

#### TRUCKS

1984 IHC S2375 tandem axle, Cummins L10, Eaton 9 spd., diff lock, cruise, 19' box, hoist, roll tarp, combo gate, plumbed for drill fill, 295/75R22.5 tires on steel, 131,326 miles

1983 Chevrolet C70 twin screw, 427, Eaton 5&2 spd., diff lock, 18' Strong box, hoist, roll tarp, combo gate, plumbed for drill fill, 11R22.5 tires, 64,063 miles