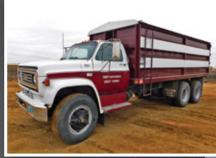

#### TRUCKS

1984 IHC S2375 tandem axle, Cummins L10, Eaton 9 spd., diff lock, cruise, 19' box, hoist, roll tarp, combo gate, plumbed for drill fill, 295/75R22.5 tires on steel, 131,326 miles

1983 Chevrolet C70 twin screw, 427, Eaton 5&2 spd., diff lock, 18' Strong box, hoist, roll tarp, combo gate, plumbed for drill fill, 11R22.5 tires, 64,063 miles