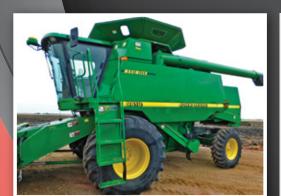

# HARVEST EQUIPMENT

1999 John Deere 9610, Level Land, DAM, DAS, fore/aft, dual chaff spreader, 20' unloading auger, variable spd. feeder house, 600 Series head conversion, Crary hopper ext., 800/65R32 singles, 16.9-26 rears, 4,281 sep. hrs., 5,932 engine hrs., S/NH09610X680945