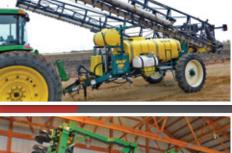

# **SPRAYER**

2002 Spray-Air 3400 pull-type sprayer, 90' suspended boom, 1,000 gal. poly tank, rinse tank, foam markers, combination wet/air spray boom, hyd. liquid pump, 1000 PTO fan, triple nozzles, 3-section control, Raven monitor, adj. axles, 13.6-38 tires, S/N34130