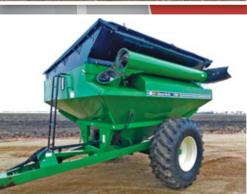

#### GRAIN CART

Unverferth GC-7000 grain cart, 700 bu., corner auger, roll tarp, 1000 PTO, 24.5-32 tires, S/N81624194